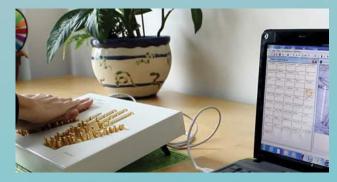

# What happens when you take an Aura Picture?

Your hand is placed on a sensor device that measures the vibrations of energy emitted from the different reflex zones of your hand. This information is transferred from the sensor electrodes and displays the colours of your aura that are currently around your body. By seeing your biofield we can analyze your energy in a variety of ways, seeing the whole picture - mind, body and spirit connection.

Your Aura is a mirror image of you. It shows energies of your physical and psychological condition. Each organ resonates and emits a vibrational pulse which is part of our energy field. Biopulsar's Advanced Technology translates the energy read from each reflex point into the colour language of our body allowing us to see our full body electromagnetic field (AURA)